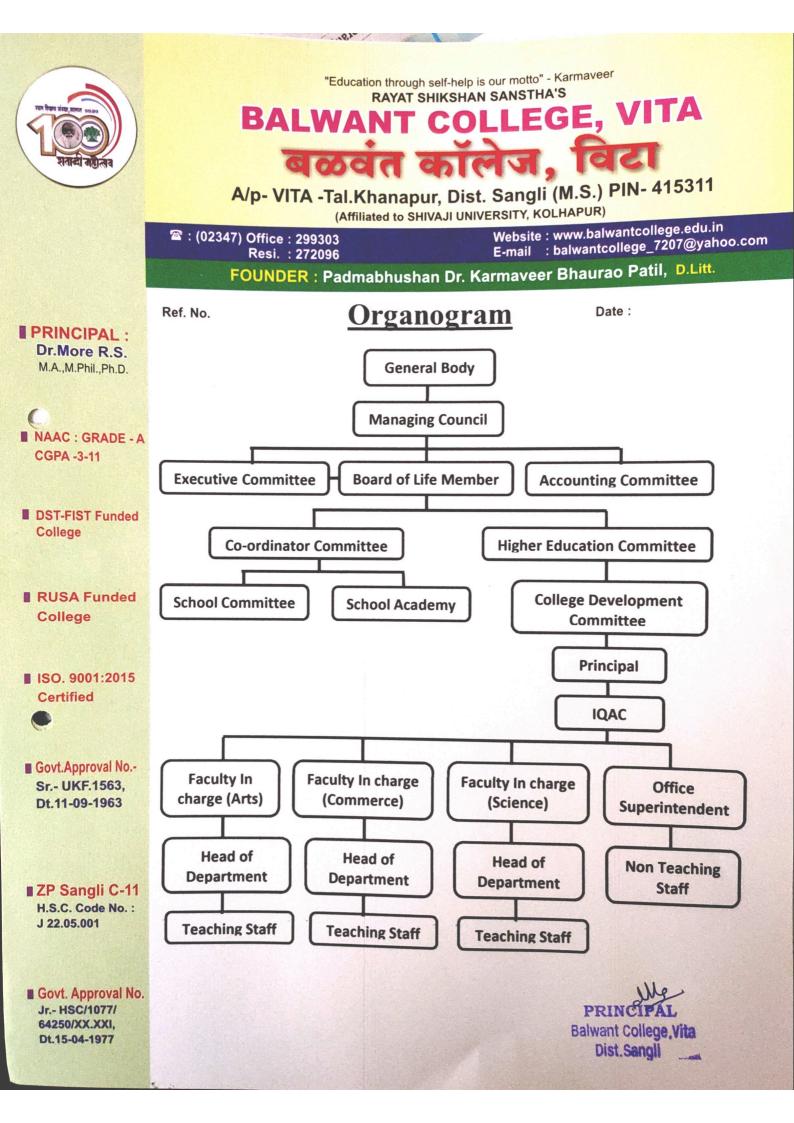

| The former<br>that are not the second se | <ul> <li>"Education through self-help is our motto" - Karmaveer<br/>RAYAT SHIKSHAN SANSTHA'S</li> <li>BALMAND COLLEGE, VITA<br/>BODICAL COLLEGE, VITA<br/>BODI</li></ul> |
|-----------------------------------------------------------------------------------------------------------------------------------------------------------------------------------------------------------------------------------------------------------------------------------------------------------------------------------------------------------------------------------------------------------------------------------------------------------------------------------------------------------------------------------------------------------------------------------------------------------------------------------------------------------------------------------------------------------------------------------------------------------------------------------------------------------------------------------------------------------------------------------------------------------------------------------------------------------------------------------------------------------------------------------------------------------------------------------------------------------------------------------------------------------------------------------------------------------------------------------------------------------------------------------------------------------------------------------------------------------------------------------------------------------------------------------------------------------------------------------------------------------------------------------------------------------------------------------------------------------------------------------------------------------------------------------------------------------------------------------------------------------------------------------------------------------------------------------------------------------------------------------------------------------------------------------------------------------------------------------------------------------------------------------------------------------------------------------------------------------------------------------|------------------------------------------------------------------------------------------------------------------------------------------------------------------------------------------------------------------------------------------------------------------------------------------------------------------------------------------------------------------------------------------------------------------------------------------------------------------------------------------------------------------------------------------------------------------------------------------------------------------------------------------------------------------------------------------------------------------------------------------------------------------------------------------------------------------------------------------------------------------------------------------------------------------------------------------------------------------------------------------------------------------------------------------------------------------------------------------------------------------------------------------------------------------------------------------------------------------------------------------------------------------------------------------------------------------------------------------------------------------------------------------------------------------------------------------------------------------------------------------------------------------------------------------------------------------------------------------------------------------------------------------------------------------------------------------------------------------------------------------------------------------------------------------------------------------------------------------------------------------------------------------------------------------------------------------------------------------------------------------------------------------------------------------------------------------------------------------------------------------------------------------------------------------------------------------------------------------------------------------------------------------------------------------------------------------------------------------------------------------------------------------------------------------------------------------------------------------------------------------------------|
|                                                                                                                                                                                                                                                                                                                                                                                                                                                                                                                                                                                                                                                                                                                                                                                                                                                                                                                                                                                                                                                                                                                                                                                                                                                                                                                                                                                                                                                                                                                                                                                                                                                                                                                                                                                                                                                                                                                                                                                                                                                                                                                                   | Resi. : 272096 E-mail : balwantcollege_7207@yahoo.com<br>FOUNDER : Padmabhushan Dr. Karmaveer Bhaurao Patil, D.Litt.                                                                                                                                                                                                                                                                                                                                                                                                                                                                                                                                                                                                                                                                                                                                                                                                                                                                                                                                                                                                                                                                                                                                                                                                                                                                                                                                                                                                                                                                                                                                                                                                                                                                                                                                                                                                                                                                                                                                                                                                                                                                                                                                                                                                                                                                                                                                                                                 |
| PRINCIPAL :<br>Dr.More R.S.<br>M.A.,M.Phil.,Ph.D.                                                                                                                                                                                                                                                                                                                                                                                                                                                                                                                                                                                                                                                                                                                                                                                                                                                                                                                                                                                                                                                                                                                                                                                                                                                                                                                                                                                                                                                                                                                                                                                                                                                                                                                                                                                                                                                                                                                                                                                                                                                                                 | Ref. No. Date :                                                                                                                                                                                                                                                                                                                                                                                                                                                                                                                                                                                                                                                                                                                                                                                                                                                                                                                                                                                                                                                                                                                                                                                                                                                                                                                                                                                                                                                                                                                                                                                                                                                                                                                                                                                                                                                                                                                                                                                                                                                                                                                                                                                                                                                                                                                                                                                                                                                                                      |
| NAAC : GRADE - A<br>CGPA -3-11                                                                                                                                                                                                                                                                                                                                                                                                                                                                                                                                                                                                                                                                                                                                                                                                                                                                                                                                                                                                                                                                                                                                                                                                                                                                                                                                                                                                                                                                                                                                                                                                                                                                                                                                                                                                                                                                                                                                                                                                                                                                                                    | 6.1.1 The Governance and leadership is in accordance with vision and mission of the institution and it is visible in various institutional                                                                                                                                                                                                                                                                                                                                                                                                                                                                                                                                                                                                                                                                                                                                                                                                                                                                                                                                                                                                                                                                                                                                                                                                                                                                                                                                                                                                                                                                                                                                                                                                                                                                                                                                                                                                                                                                                                                                                                                                                                                                                                                                                                                                                                                                                                                                                           |
| DST-FIST Funded<br>College                                                                                                                                                                                                                                                                                                                                                                                                                                                                                                                                                                                                                                                                                                                                                                                                                                                                                                                                                                                                                                                                                                                                                                                                                                                                                                                                                                                                                                                                                                                                                                                                                                                                                                                                                                                                                                                                                                                                                                                                                                                                                                        | practices such as decentralization and<br>participation in the institutional governance.                                                                                                                                                                                                                                                                                                                                                                                                                                                                                                                                                                                                                                                                                                                                                                                                                                                                                                                                                                                                                                                                                                                                                                                                                                                                                                                                                                                                                                                                                                                                                                                                                                                                                                                                                                                                                                                                                                                                                                                                                                                                                                                                                                                                                                                                                                                                                                                                             |
| RUSA Funded<br>College                                                                                                                                                                                                                                                                                                                                                                                                                                                                                                                                                                                                                                                                                                                                                                                                                                                                                                                                                                                                                                                                                                                                                                                                                                                                                                                                                                                                                                                                                                                                                                                                                                                                                                                                                                                                                                                                                                                                                                                                                                                                                                            | decentralization and participation<br>Organogram                                                                                                                                                                                                                                                                                                                                                                                                                                                                                                                                                                                                                                                                                                                                                                                                                                                                                                                                                                                                                                                                                                                                                                                                                                                                                                                                                                                                                                                                                                                                                                                                                                                                                                                                                                                                                                                                                                                                                                                                                                                                                                                                                                                                                                                                                                                                                                                                                                                     |
| ISO. 9001:2015<br>. Certified                                                                                                                                                                                                                                                                                                                                                                                                                                                                                                                                                                                                                                                                                                                                                                                                                                                                                                                                                                                                                                                                                                                                                                                                                                                                                                                                                                                                                                                                                                                                                                                                                                                                                                                                                                                                                                                                                                                                                                                                                                                                                                     |                                                                                                                                                                                                                                                                                                                                                                                                                                                                                                                                                                                                                                                                                                                                                                                                                                                                                                                                                                                                                                                                                                                                                                                                                                                                                                                                                                                                                                                                                                                                                                                                                                                                                                                                                                                                                                                                                                                                                                                                                                                                                                                                                                                                                                                                                                                                                                                                                                                                                                      |
| ■ Govt.Approval No<br>Sr UKF.1563,<br>Dt.11-09-1963                                                                                                                                                                                                                                                                                                                                                                                                                                                                                                                                                                                                                                                                                                                                                                                                                                                                                                                                                                                                                                                                                                                                                                                                                                                                                                                                                                                                                                                                                                                                                                                                                                                                                                                                                                                                                                                                                                                                                                                                                                                                               |                                                                                                                                                                                                                                                                                                                                                                                                                                                                                                                                                                                                                                                                                                                                                                                                                                                                                                                                                                                                                                                                                                                                                                                                                                                                                                                                                                                                                                                                                                                                                                                                                                                                                                                                                                                                                                                                                                                                                                                                                                                                                                                                                                                                                                                                                                                                                                                                                                                                                                      |
| ZP Sangli C-11<br>H.S.C. Code No. :<br>J 22.05.001                                                                                                                                                                                                                                                                                                                                                                                                                                                                                                                                                                                                                                                                                                                                                                                                                                                                                                                                                                                                                                                                                                                                                                                                                                                                                                                                                                                                                                                                                                                                                                                                                                                                                                                                                                                                                                                                                                                                                                                                                                                                                |                                                                                                                                                                                                                                                                                                                                                                                                                                                                                                                                                                                                                                                                                                                                                                                                                                                                                                                                                                                                                                                                                                                                                                                                                                                                                                                                                                                                                                                                                                                                                                                                                                                                                                                                                                                                                                                                                                                                                                                                                                                                                                                                                                                                                                                                                                                                                                                                                                                                                                      |